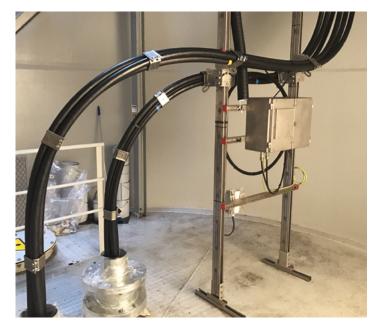

### **KEY OFFERINGS**

- High Voltage jointing, splicing and connector fitment
- High voltage testing (IR, CR, TDR, VLF, LIRA, PD)
- Fibre Optic splicing & testing (OTDR, Fast Reporter)
- Hang-off fitment
- Cable stripping, routing and cleating
- Cable lay monitoring
- Back deck cutting, sealing and CPS fitment
- Workshop and training facilities